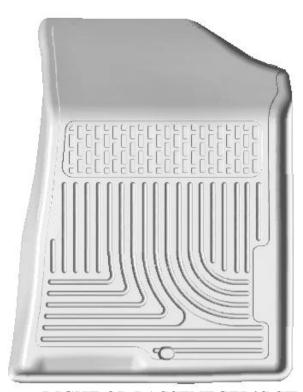

## INSTALLATION INSTRUCTIONS FOR YOUR HYUNDAI SONATA SEDAN FRONT FLOOR LINERS

LEFT OR DRIVER'S SIDE

RIGHT OR PASSENEGER'S SIDE

TO EASE INSTALLATION OF YOUR SONATA FRONT FLOOR LINERS, FIRST SLIDE BOTH FRONT ROW SEATS ALL THE WAY BACK TO EXPOSE THE FRONT FLOOR PANS. ONCE YOU HAVE INSTALLED THE FRONT LINERS, REPOSITION THE FRONT SEATS AS DESIRED. NOTE THAT DRIVER'S SIDE LINER ATTACHES TO THE FACTORY MAT RETAINING HOOKS LOCATED IN THE DRIVER'S SIDE FLOOR PAN.