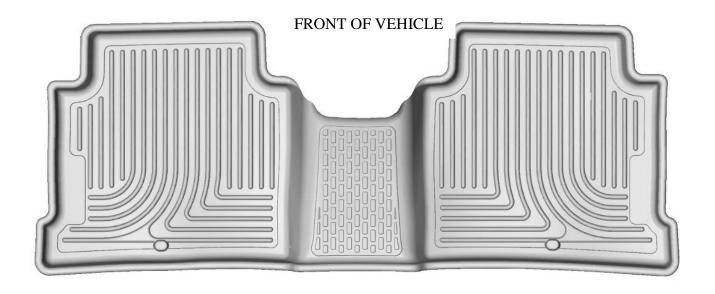

## INSTALLATION INSTRUCTIONS FOR YOUR HYUNDAI SONATA SEDAN SECOND SEAT FLOOR LINER

TO EASE INSTALLATION OF YOUR SONATA SECOND SEAT LINER, MOVE THE FRONT SEATS TO THEIR MOST FORWARD POSITIONS. WITH THIS DONE, INSTALL THE LINER IN YOUR VEHICLE. ONCE THE LINER IS INSTALLED, REPOSITION THE FRONT SEATS AS DESIRED.