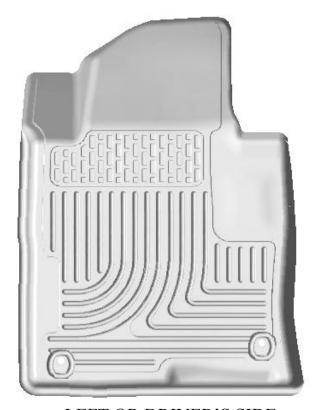

## INSTALLATION INSTRUCTIONS FOR YOUR HYUNDAI SONATA SEDAN FRONT FLOOR LINERS

LEFT OR DRIVER'S SIDE

RIGHT OR PASSENEGER'S SIDE

TO EASE INSTALLATION OF YOUR SONATA FRONT FLOOR LINERS, FIRST SLIDE BOTH FRONT ROW SEATS ALL THE WAY BACK TO EXPOSE THE FRONT FLOOR PANS. ONCE YOU HAVE INSTALLED THE FRONT LINERS, REPOSITION THE FRONT SEATS AS DESIRED. NOTE THAT DRIVER'S SIDE LINER ATTACHES TO THE FACTORY MAT RETAINING HOOKS LOCATED IN THE DRIVER'S SIDE FLOOR PAN.