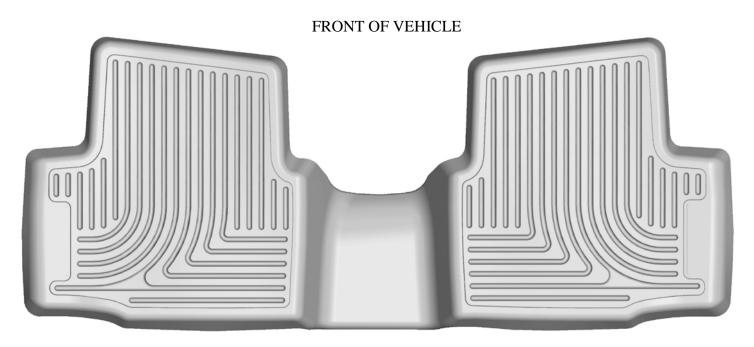

## INSTALLATION INSTRUCTIONS FOR YOUR CHEVROLET CRUZE SECOND SEAT FLOOR LINER

TO EASE INSTALLATION OF YOUR CRUZE SECOND SEAT LINER, MOVE THE FRONT SEATS TO THEIR MOST FORWARD POSITIONS. WITH THIS DONE, INSERT THE LINER IN YOUR VEHICLE. WITH THE LINER IN PLACE, REPOSITION THE FRONT SEATS AS DESIRED.