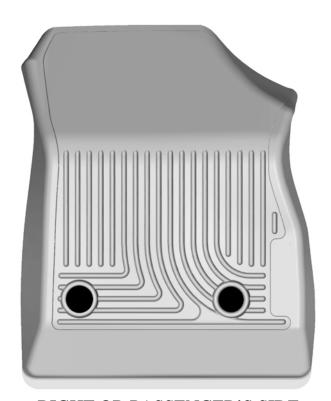

## INSTALLATION INSTRUCTIONS FOR YOUR CHEVROLET CRUZE FRONT FLOOR LINERS

LEFT OR DRIVER'S SIDE

RIGHT OR PASSENGER'S SIDE

TO EASE INSTALLATION OF YOUR CHEVROLET CRUZE FRONT LINERS, MOVE BOTH FRONT SEATS TO THEIR MOST REARWARD POSITION TO INSTALL. TAKE CARE TO MAKE SURE THE DRIVER AND PASSENGER SIDE LINERS ARE SNAPPED ONTO FACTORY MAT RETENTION POSTS. ONCE YOU HAVE INSTALLED YOUR LINERS, REPOSITION THE FRONT SEATS AS DESIRED.