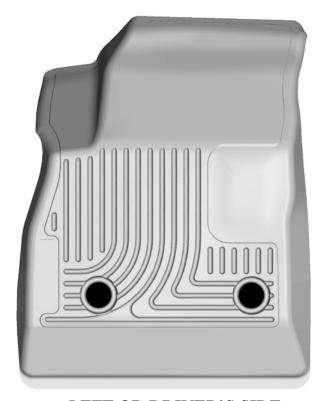

## INSTALLATION INSTRUCTIONS FOR YOUR CHEVROLET CRUZE FRONT FLOOR LINERS

LEFT OR DRIVER'S SIDE

RIGHT OR PASSENGER'S SIDE

TO EASE INSTALLATION OF YOUR CHEVROLET CRUZE FRONT LINERS, MOVE BOTH FRONT SEATS TO THEIR MOST REARWARD POSITION TO INSTALL. TAKE CARE TO MAKE SURE THE DRIVER AND PASSENGER SIDE LINERS ARE SNAPPED ONTO FACTORY MAT RETENTION POSTS. ONCE YOU HAVE INSTALLED YOUR LINERS, REPOSITION THE FRONT SEATS AS DESIRED.