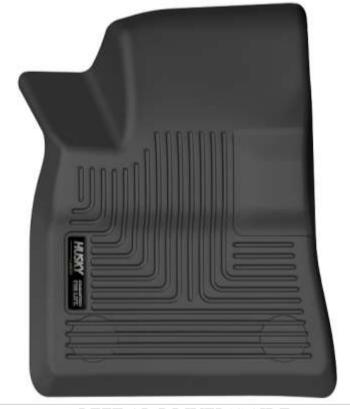

# INSTALLATION INSTRUCTIONS FOR YOUR TESLA 3 FRONT FLOOR LINERS

LEFT OR DRIVER'S SIDE

RIGHT OR PASSENGER'S SIDE

TO EASE INSTALLATION OF YOUR FRONT LINERS, MOVE BOTH FRONT SEATS TO THEIR MOST REARWARD POSITION. NEXT, REMOVE ANY EXISTING FLOOR MATS AND INSTALL THE VELCRO RETENTION DISCS INCLUDED IN THE PACKAGING. RETENTION DISCS INSTALLATION INSTRUCTIONS ARE ON THE BACK OF THIS PAGE. ONCE YOU HAVE INSTALLED YOUR LINERS, REPOSITION THE FRONT SEATS AS DESIRED.