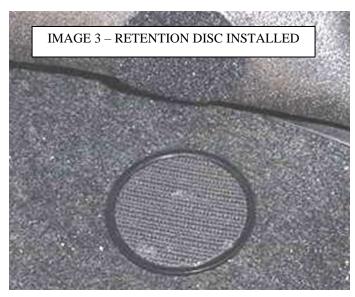

#### RETENTION DISC INSTALLATION INSTRUCTIONS

In the packaging your liners arrived in, please locate the hardware bag containing the four (4) retention discs with the Velcro® loop pad attached. The retention discs will be installed in your factory carpet to aid in securing your liners in place. The addition of the retention discs will not damage your carpet and they can easily be removed at any time.

To ensure that the anchors will align with the Velcro® pads on the back of the liner, first place the liners in the vehicle, adjusting them to the proper fit. Then, pull up a corner of your liner as shown in the photo below and attach the retention disc to the center of Velcro® pad on the liner. Lower the raised edge and note the position where the anchor screw touches the vehicle carpet. There are many ways to mark this location; here is one easy way: