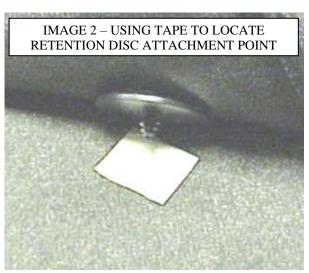

To ensure that the anchors will align with the Velcro® pads on the back of the liner, first place the liners in the vehicle, adjusting them to the proper fit. Then, pull up a corner of your liner as shown in the photo below and attach the retention disc to the center of Velcro® pad on the liner. Lower the raised edge and note the position where the anchor screw touches the vehicle carpet. There are many ways to mark this location; here is one easy way:

•Apply a couple of strip of masking tape directly to the carpet underneath the retention disc. When the disc is lowered, it will pierce the tape and mark the location.