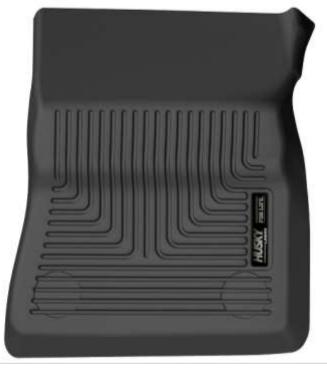

# INSTALLATION INSTRUCTIONS FOR YOUR TESLA 3 FRONT FLOOR LINERS

LEFT OR DRIVER'S SIDE

RIGHT OR PASSENGER'S SIDE

TO EASE INSTALLATION OF YOUR FRONT LINERS, MOVE BOTH FRONT SEATS TO THEIR MOST REARWARD POSITION. NEXT, REMOVE ANY EXISTING FLOOR MATS AND INSTALL THE VELCRO RETENTION DISCS INCLUDED IN THE PACKAGING. RETENTION DISCS INSTALLATION INSTRUCTIONS ARE ON THE BACK OF THIS PAGE. ONCE YOU HAVE INSTALLED YOUR LINERS, REPOSITION THE FRONT SEATS AS DESIRED.