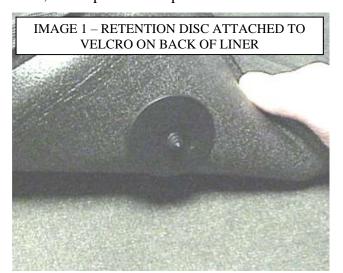

#### RETENTION DISC INSTALLATION INSTRUCTIONS

In the packaging your liners arrived in, please locate the hardware bag containing the four (4) retention discs with the Velcro® loop pad attached. The retention discs will be installed in your factory carpet to aid in securing your liners in place. The addition of the retention discs will not damage your carpet and they can easily be removed at any time.

To ensure that the anchors will align with the Velcro® pads on the back of the liner, first place the liners in the vehicle, adjusting them to the proper fit. Then, pull up a corner of your liner as shown in the photo below and attach the retention disc to the center of Velcro® pad on the liner. Lower the raised edge and note the position where the anchor screw touches the vehicle carpet. There are many ways to mark this location; here is one easy way: