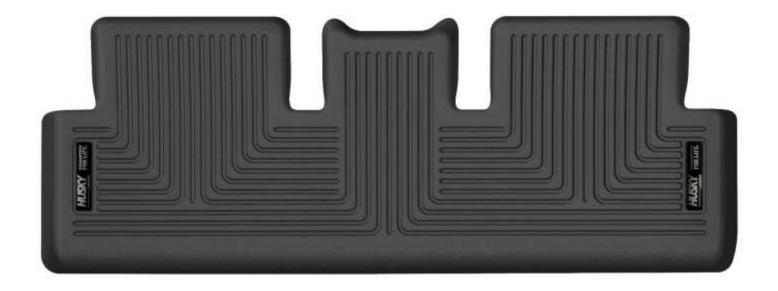

## INSTALLATION INSTRUCTIONS FOR YOUR TESLA 3 SECOND SEAT FLOOR LINER

TO EASE INSTALLATION OF YOUR NEW  $2^{\rm ND}$  SEAT LINER, MOVE BOTH FRONT ROW SEATS TO THEIR MOST FORWARD POSITION. WITH THAT DONE, INSTALL THE LINER AS SHOWN ABOVE. ONCE THE LINER IS IN PLACE, REPOSITION THE FRONT SEATS AS DESIRED.