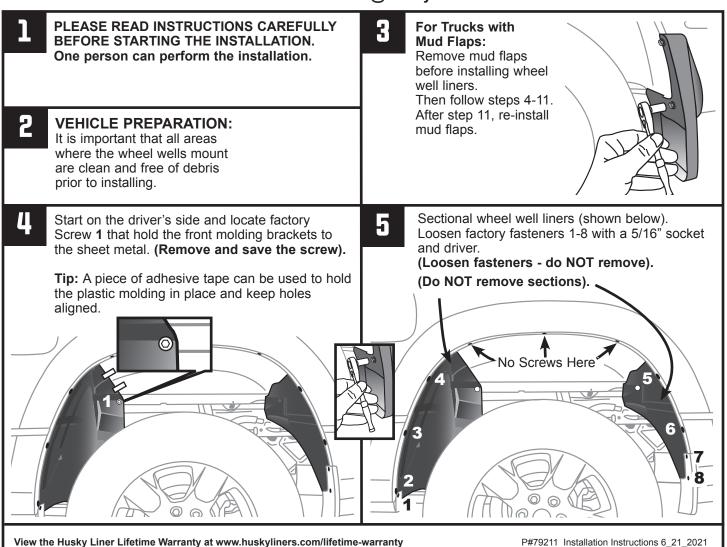

## WHEEL WELL LINERS **RAM TRUCK**

(With Sectional OEM Wheel Well Liners)

TOOLS REQUIRED:

• 5/16" socket / driver in steps 3-5 & 10.

TOOLS RECOMMENDED: • Adhesive tape in step 4.

#### INSTALLATION INSTRUCTIONS Installation Video available @ huskyliners.com/79211

### WHEEL WELL LINERS RAM TRUCK

(With Sectional OEM Wheel Well Liners)

PART# 79211