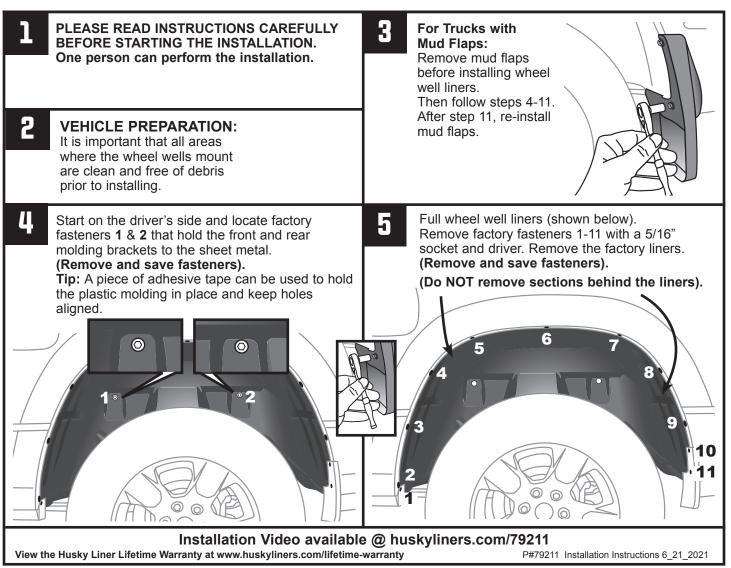

## WHEEL WELL LINERS **RAM TRUCK**

(With Sectional OEM Wheel Well Liners)

TOOLS REQUIRED:

• 5/16" socket / driver in steps 3-5 & 10.

TOOLS RECOMMENDED: • Adhesive tape in step 4.

#### INSTALLATION INSTRUCTIONS Installation Video available @ huskyliners.com/79211

### WHEEL WELL LINERS RAM TRUCK

(With Sectional OEM Wheel Well Liners)

PART# 79211

# WHEEL WELL LINERS RAM TRUCK

(With full OEM Wheel Well Liners)

TOOLS REQUIRED:

• 5/16" socket / driver in steps 3-5 & 10.

TOOLS RECOMMENDED:

• Adhesive tape in step 4.

# **INSTALLATION INSTRUCTIONS**