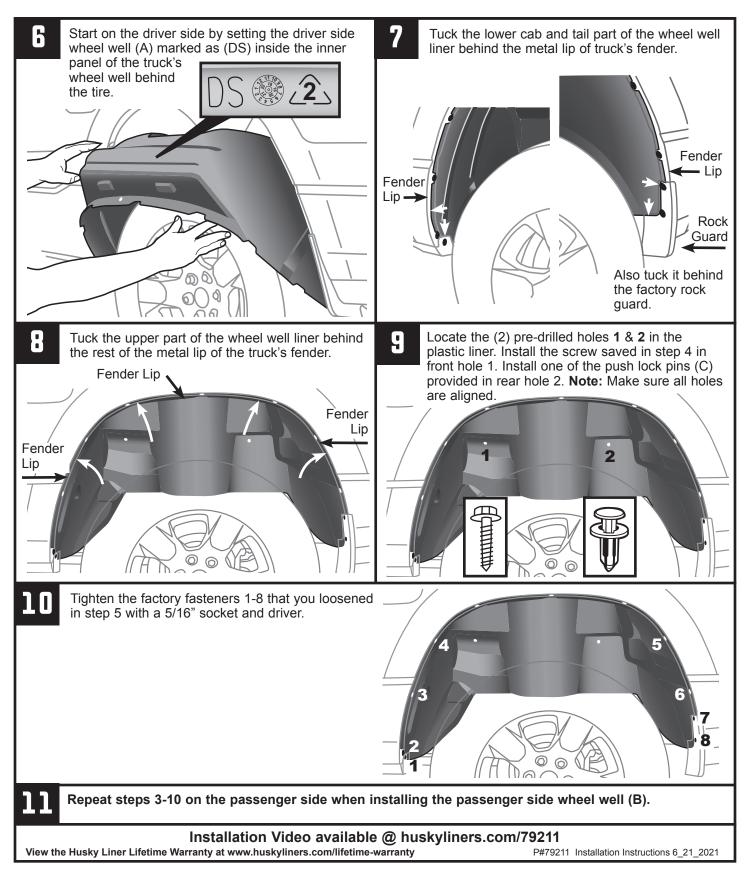

## WHEEL WELL LINERS **RAM TRUCK**

(With Sectional OEM Wheel Well Liners)

TOOLS REQUIRED:

• 5/16" socket / driver in steps 3-5 & 10.

TOOLS RECOMMENDED: • Adhesive tape in step 4.

#### INSTALLATION INSTRUCTIONS Installation Video available @ huskyliners.com/79211

### WHEEL WELL LINERS RAM TRUCK

(With Sectional OEM Wheel Well Liners)

PART# 79211