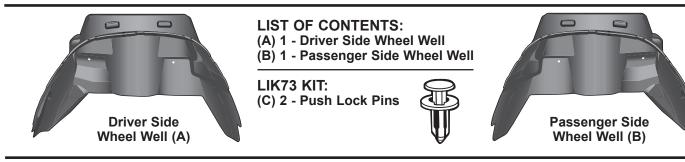

PART# 79211

## WHEEL WELL LINERS **RAM TRUCK**

(With Sectional OEM Wheel Well Liners)

TOOLS REQUIRED:

• 5/16" socket / driver in steps 3-5 & 10.

TOOLS RECOMMENDED: • Adhesive tape in step 4.

### WHEEL WELL LINERS RAM TRUCK

(With Sectional OEM Wheel Well Liners)

PART# 79211

# WHEEL WELL LINERS RAM TRUCK

(With full OEM Wheel Well Liners)

TOOLS REQUIRED:

• 5/16" socket / driver in steps 3-5 & 10.

TOOLS RECOMMENDED:

• Adhesive tape in step 4.