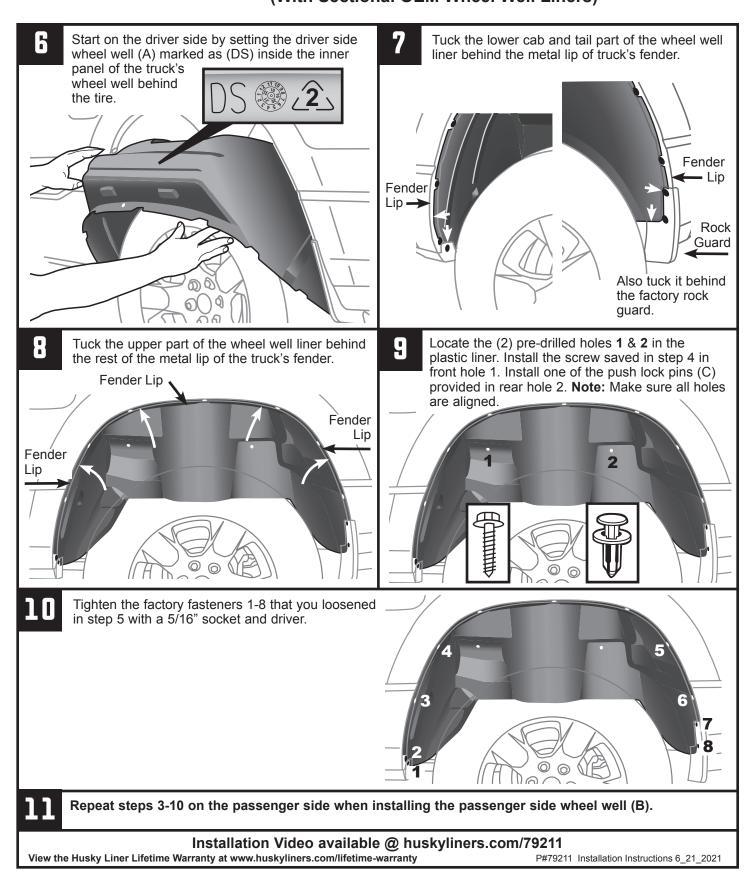

PART# 79211



## WHEEL WELL LINERS **RAM TRUCK**

(With Sectional OEM Wheel Well Liners)





TOOLS REQUIRED:

• 5/16" socket / driver in steps 3-5 & 10.

TOOLS RECOMMENDED: • Adhesive tape in step 4.

#### INSTALLATION INSTRUCTIONS Installation Video available @ huskyliners.com/79211





### WHEEL WELL LINERS RAM TRUCK

(With Sectional OEM Wheel Well Liners)



PART# 79211



# WHEEL WELL LINERS RAM TRUCK

(With full OEM Wheel Well Liners)



TOOLS REQUIRED:

• 5/16" socket / driver in steps 3-5 & 10.

TOOLS RECOMMENDED:

• Adhesive tape in step 4.

# **INSTALLATION INSTRUCTIONS**





### WHEEL WELL LINERS RAM TRUCK (With Sectional OEM Wheel Well Liners)