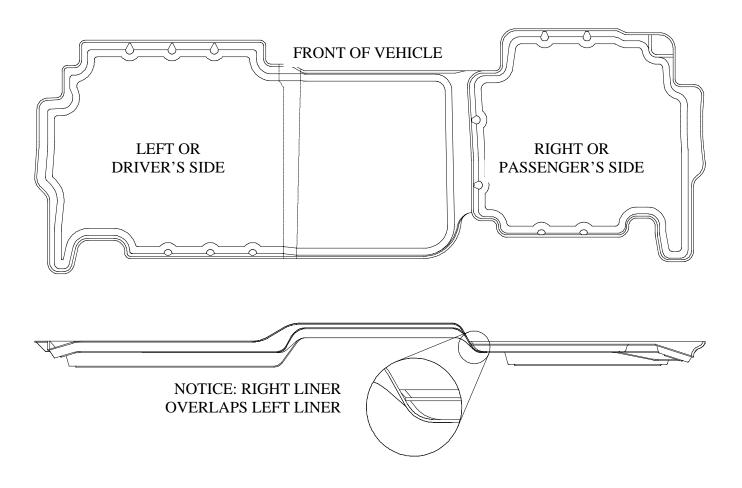

## INSTALLATION INSTRUCTIONS FOR YOUR SECOND SEAT SUBURBAN/TAHOE/YUKON/ESCALADE FLOOR LINERS