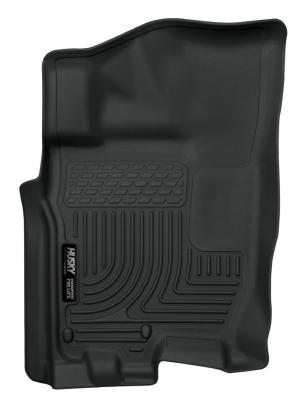

RIGHT OR PASSENGER'S SIDE

TO EASE INSTALLATION OF YOUR NEW FRONT LINERS, MOVE BOTH FRONT SEATS TO THE MOST REARWARD POSITION. WITH THIS DONE, INSTALL LINERS AS SHOWN IN THE IMAGES ABOVE. THE DRIVER AND PASSENGER SIDE LINERS WILL ACCOMMODATE THE FACTORY FLOOR MAT RETAININD DEVICE LOCATED IN THE FACTORY CARPETING. ONCE YOU HAVE INSTALLED YOUR LINERS, REPOSITION THE SEATS AS DESIRED.