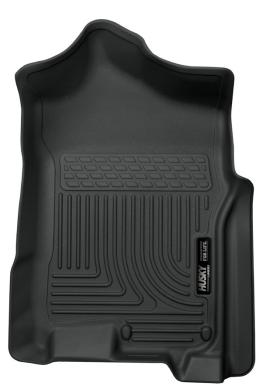

RIGHT OR PASSENGER'S SIDE

TO EASE INSTALLATION OF YOUR NEW FRONT LINERS, MOVE BOTH FRONT SEATS TO THE MOST REARWARD POSITION. WITH THIS DONE, INSTALL LINERS AS SHOWN IN THE IMAGES ABOVE. THE DRIVER AND PASSENGER SIDE LINERS WILL ACCOMMODATE THE FACTORY FLOOR MAT RETAININD DEVICE LOCATED IN THE FACTORY CARPETING. ONCE YOU HAVE INSTALLED YOUR LINERS, REPOSITION THE SEATS AS DESIRED.