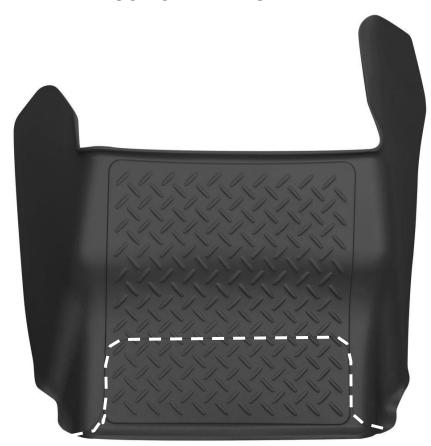

## INSTALLATION INSTRUCTIONS FOR YOUR FORD F150 TRUCK CENTER HUMP LINER

IF YOUR TRUCK HAS FRONT ROW BUCKET SEATS WITH A FACTORY CONSOLE BETWEEN THEM, YOU WILL NEED TO TRIM YOUR LINER TO ACCOMMODATE THE CONSOLE. TO TRIM, SIMPLY USE THE RECESSED STEP IN THE PART AS YOUR TRIM GUIDE AND REMOVE THE LOWER PORTION OF THE LINER. THE DOTTED LINE ABOVE APPROXIMATES THE STEP MOLDED INTO THE PART.