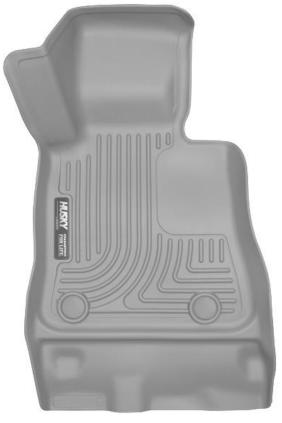

LEFT OR DRIVER'S SIDE

**RIGHT OR PASSENGER'S SIDE** 

TO EASE INSTALLATION OF YOUR NEW FRONT LINERS, MOVE BOTH FRONT SEATS TO THE MOST REARWARD POSITION. WITH THIS DONE, INSTALL LINERS AS SHOWN IN THE IMAGES ABOVE. THE LINERS WILL ATTACH TO (SNAP OVER) THE FACTORY FLOOR MAT POSTS LOCATED ON THE DRIVER'S SIDE.