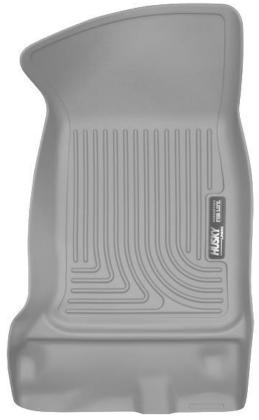

LEFT OR DRIVER'S SIDE

**RIGHT OR PASSENGER'S SIDE** 

TO EASE INSTALLATION OF YOUR NEW FRONT LINERS, MOVE BOTH FRONT SEATS TO THE MOST REARWARD POSITION. WITH THIS DONE, INSTALL LINERS AS SHOWN IN THE IMAGES ABOVE. THE LINERS WILL ATTACH TO (SNAP OVER) THE FACTORY FLOOR MAT POSTS LOCATED ON THE DRIVER'S SIDE.