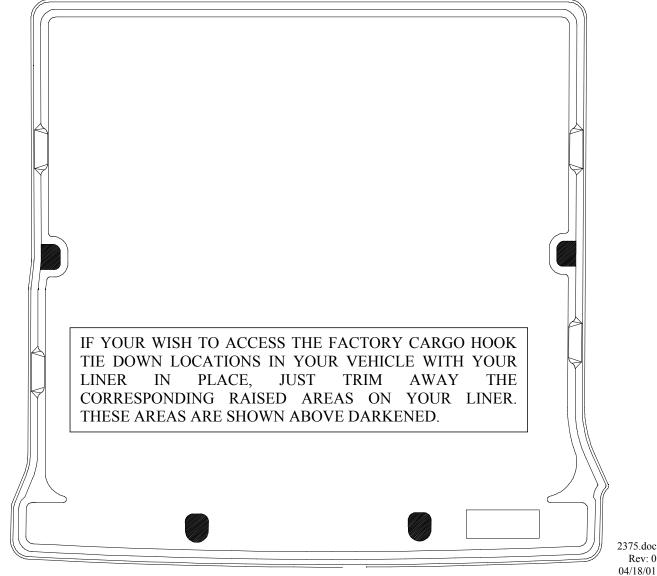

## INSTALLATION INSTRUCTIONS FOR YOUR FORD EXPLORER/MERCURY MOUNTAINEER CARGO LINER