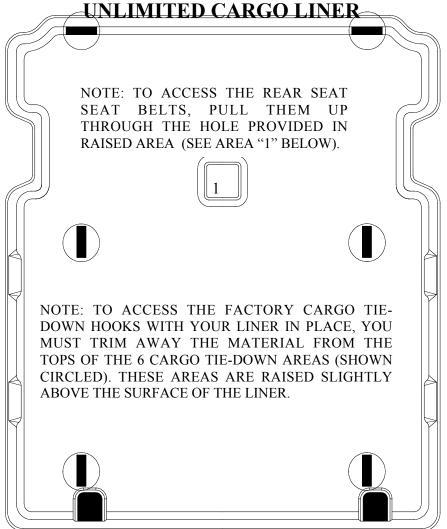

## INSTALLATION INSTRUCTIONS FOR YOUR JEEP WRANGLER

TO ACCESS THE FACTORY CHILD SEAT SAFETY RESTRAINT ANCHORS, TRIM AWAY THE MATERIAL FROM THE TOPS OF THE TWO (2) RAISED AREAS (SHOWN ABOVE DARKENED).